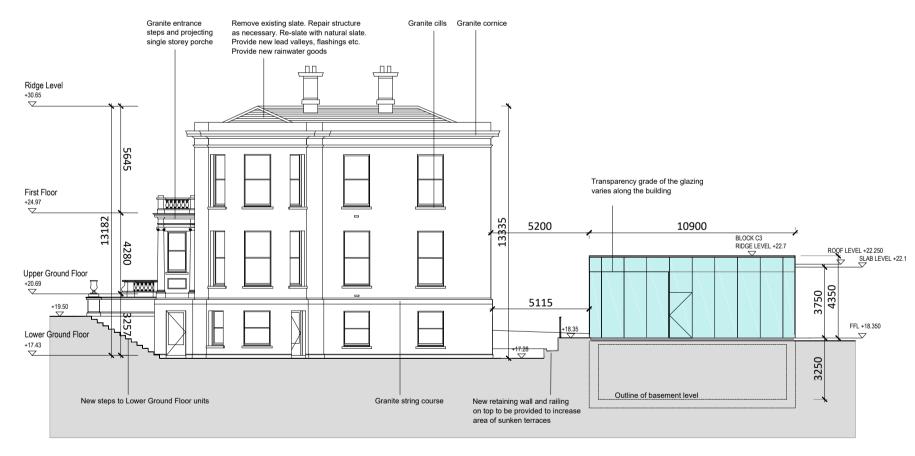

EAST ELEVATION

NORTH ELEVATION + BLOCK H

NORTH ELEVATION

SOUTH ELEVATION

Ridge Level

First Floor +24.97

Upper Ground Floo

SECTION 1-1