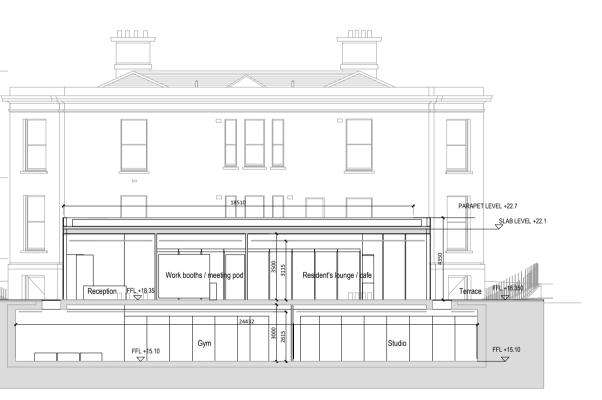

EAST ELEVATION

NORTH ELEVATION + BLOCK H

NORTH ELEVATION

SOUTH ELEVATION

Ridge Level

First Floor +24.97

Upper Ground Floo

SECTION 1-1