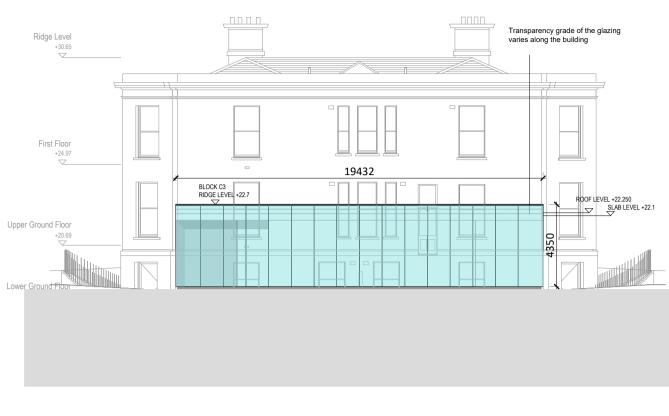

EAST ELEVATION

NORTH ELEVATION + BLOCK H

NORTH ELEVATION

SOUTH ELEVATION

Ridge Level

First Floor +24.97

Upper Ground Floo

SECTION 1-1