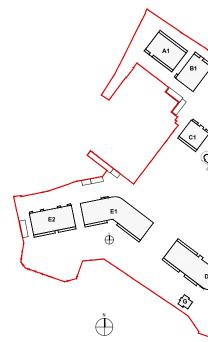

EAST ELEVATION





NORTH ELEVATION + BLOCK H



NORTH ELEVATION



SOUTH ELEVATION



Ridge Level

First Floor +24.97

Upper Ground Floo

SECTION 1-1





| o mahony pike                                                                     |                                                                                                               |                                        |                                                                           | Project No.:  | 1706A                                 | Scale @ A1:   | 1:200      |
|-----------------------------------------------------------------------------------|---------------------------------------------------------------------------------------------------------------|---------------------------------------