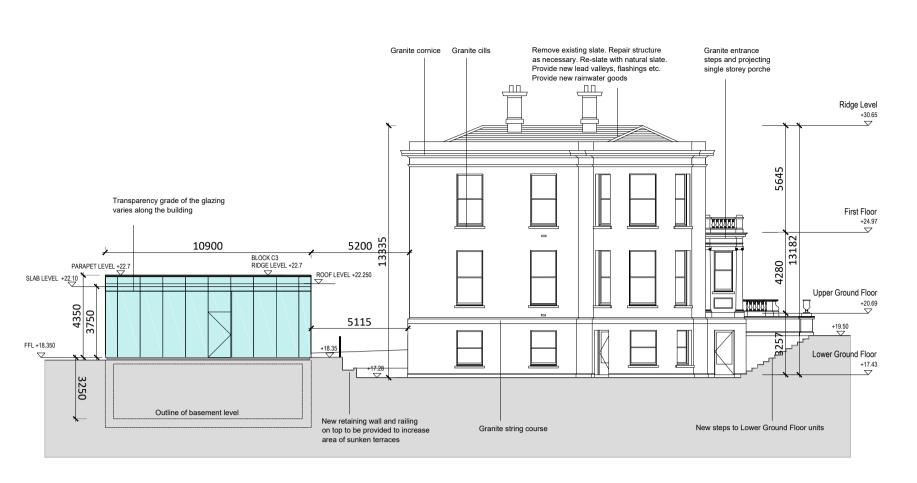

EAST ELEVATION

NORTH ELEVATION + BLOCK H

NORTH ELEVATION

SOUTH ELEVATION

Ridge Level

First Floor +24.97

Upper Ground Floo

SECTION 1-1