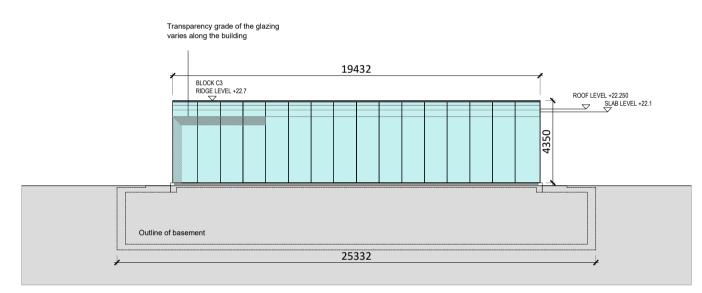

EAST ELEVATION

NORTH ELEVATION + BLOCK H

NORTH ELEVATION

SOUTH ELEVATION

Ridge Level

First Floor +24.97

Upper Ground Floo

SECTION 1-1