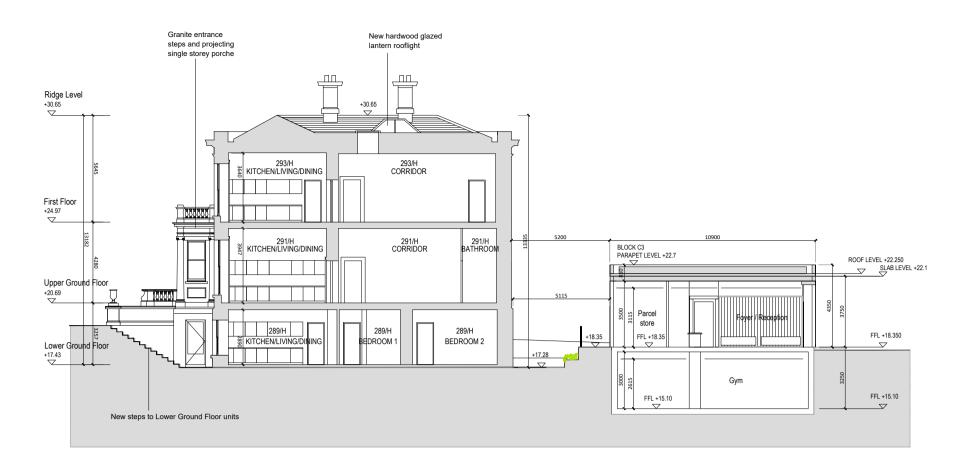

EAST ELEVATION

NORTH ELEVATION + BLOCK H

NORTH ELEVATION

SOUTH ELEVATION

Ridge Level

First Floor +24.97

Upper Ground Floo

SECTION 1-1