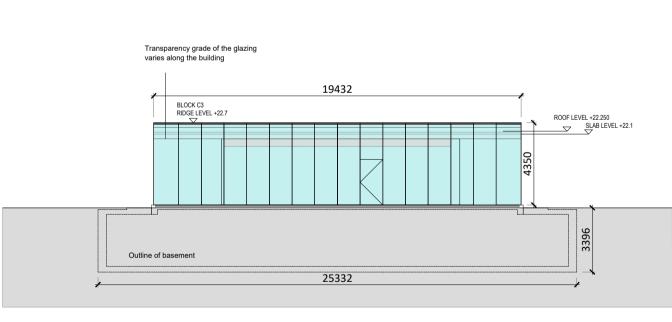

EAST ELEVATION

NORTH ELEVATION + BLOCK H

NORTH ELEVATION

SOUTH ELEVATION

Ridge Level

First Floor +24.97

Upper Ground Floo

SECTION 1-1